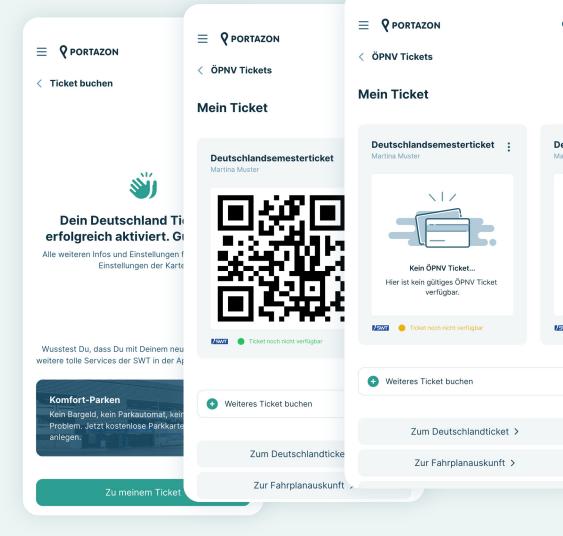

## **Ticket page - Booking completed**

And now the Deutschlandsemesterticket is active and can be accessed directly via the entry points of the first slide.

- the Deutschlandsemesterticket is not a subscription and the QR code is identical for the entire period.
- It expires automatically at the end of the semester.
- If the ticket was booked by students of
  Hochschule Trier before March 1st, a placeholder
  will initially be displayed. The QR code will
  only appear automatically from the start of the
  semester.

(For students of Universität Trier, the behavior is identical and the QR code is automatically visible from 01.04.2024).