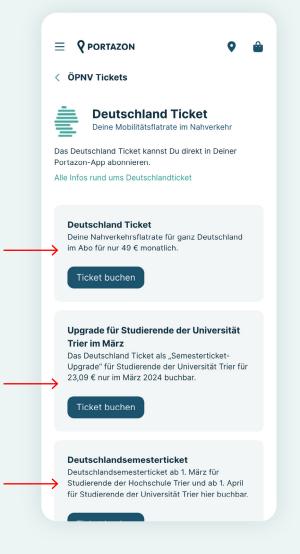

## **Book ticket - overview page**

There are three different booking options on the overview page.

- you can book the 49 euro ticket by using the
  "Deutschland Ticket" tile to book your ticket as an existing or new SWT customer.
- are you studying at Trierer Universität? Then the "Upgrade für Studierende" is still valid for you in March 2024 for €23.09.
- As a student at Hochschule Trier with a legitimation code, please select "Deutschlandsemesterticket" in the same place in the app and secure your ticket.